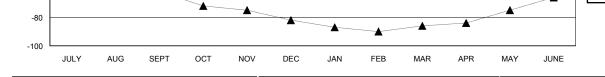

### GMT CA

| Clubs<br>RESULTS FOR 2017-2018 |   |   |   | Members<br>RESULTS FOR 2017-2018 |     |    |    |
|--------------------------------|---|---|---|----------------------------------|-----|----|----|
|                                |   |   |   |                                  |     |    |    |
| JULY/AUG/SEPT                  | 0 | 0 | 0 | JULY/AUG/SEPT                    | -30 | 23 | 74 |
| OCT/NOV/DEC                    | 0 | 0 | 0 | OCT/NOV/DEC                      | 5   | 47 | 40 |
| JAN/FEB/MAR                    | 1 | 0 | 0 | JAN/FEB/MAR                      | 50  | 12 | 12 |
| APR/MAY/JUNE                   | 0 | 0 | 0 | APR/MAY/JUNE                     | -15 | 0  | 0  |

▲

-60