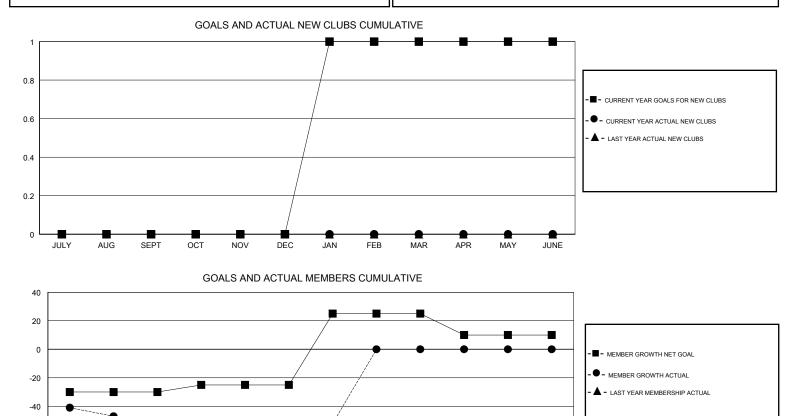

### GMT CA

| Clubs<br>RESULTS FOR 2017-2018 |   |   |   | Members<br>RESULTS FOR 2017-2018 |     |    |    |
|--------------------------------|---|---|---|----------------------------------|-----|----|----|
|                                |   |   |   |                                  |     |    |    |
| JULY/AUG/SEPT                  | 0 | 0 | 0 | JULY/AUG/SEPT                    | -30 | 23 | 74 |
| OCT/NOV/DEC                    | 0 | 0 | 0 | OCT/NOV/DEC                      | 5   | 47 | 40 |
| JAN/FEB/MAR                    | 1 | 0 | 0 | JAN/FEB/MAR                      | 50  | 12 | 12 |
| APR/MAY/JUNE                   | 0 | 0 | 0 | APR/MAY/JUNE                     | -15 | 0  | 0  |